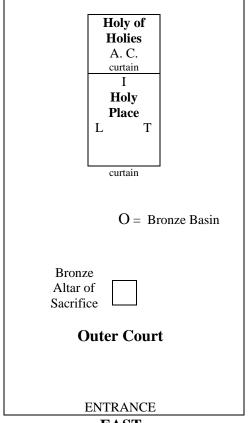

# Handout 2: Exodus Lesson 13 PLAN OF THE SANCTUARY and its TABERNACLE

# **WEST**

**EAST** 

Sanctuary = 100 cubits long by 50 cubits wide; entrance 20 cubits wide (c. 150 ft. or 46 meters by c. 75 ft. or 23 meters). Tabernacle = 30 cubits long by 10 cubits wide.

Outside the Sanctuary = profane and unclean

Three Part Division of the Sanctuary:

- 1. Tent of Meeting Outer Court = sacred and clean
  - Bronze Altar of Sacrifice (3 cubits high x 5cubits square)
  - Bronze holy water basin for ritual purification (no dimensions)
- 2. Holy Place = sacred and clean
  - L = Golden Lamp-stand /menorah (no dimensions)
  - T = Golden Table containing the Bread of the Presence (2 cubits x 1 cubits x 1.5 cubits high)
  - I = Golden Altar of Incense in front of the curtain separating the Holy Place from the Holy of Holies (1cubits square x 2cubits high)
  - \_\_\_ = embroidered tapestry curtain separated the Outer Court from the Holy Place
- 3. Holy of Holies = most sacred and clean. Covered an opening 10 cubits wide.
  - \_\_\_\_= embroidered tapestry curtain separated the Holy Place from the Holy of Holies covered the opening 10 cubits wide.
  - A.C. = gold covered Ark of the Covenant covered with the gold covered Mercy Seat, the footstool of God and meeting place of heavenly and earthly liturgy (2.5 cubits x 1.5 cubits x 1.5 cubits high)
- M. Hunt © copyright 2000 www.AgapeBibleStudy.com